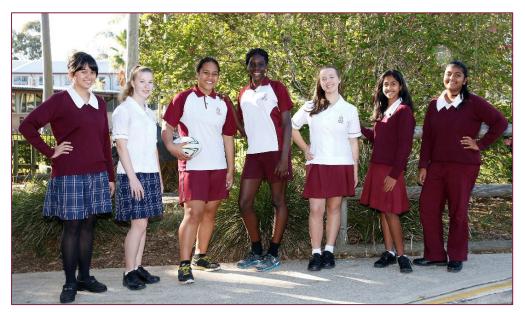

#### 1. UNIFORM POLICY

Students and the Blacktown Girls High community take great pride in our school uniform. The appearance of our students has brought many praiseworthy comments locally and whenever our students have travelled for excursions.

The wearing of uniform encourages pride in the school and in oneself, helps the school community set standards and maintain good conduct and reduces to a minimum any undesirable distinctions between children because of clothing. The wearing of school uniform assists in the safe keeping of the students through ready identification and aids in the establishment of an appreciation that later in life for every vocation there is an appropriate standard of dress.

The Blacktown Girls High uniform was designed, and the Dress Code developed in partnership with students through the SRC, teachers and the school community. School Uniform matters are managed through a widely represented Uniform Committee and constructive suggestions from students and parents are encouraged.