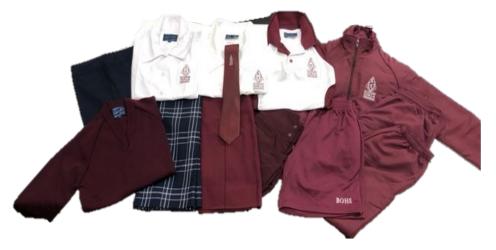

#### 2. UNIFORM SELECTIONS

Tie

Making a difference in the education of young women

 Document Reference:
 Version:
 Version Date:
 Page No.

 SD | BMG | 09
 V: 05
 31.08.22
 5 of 9