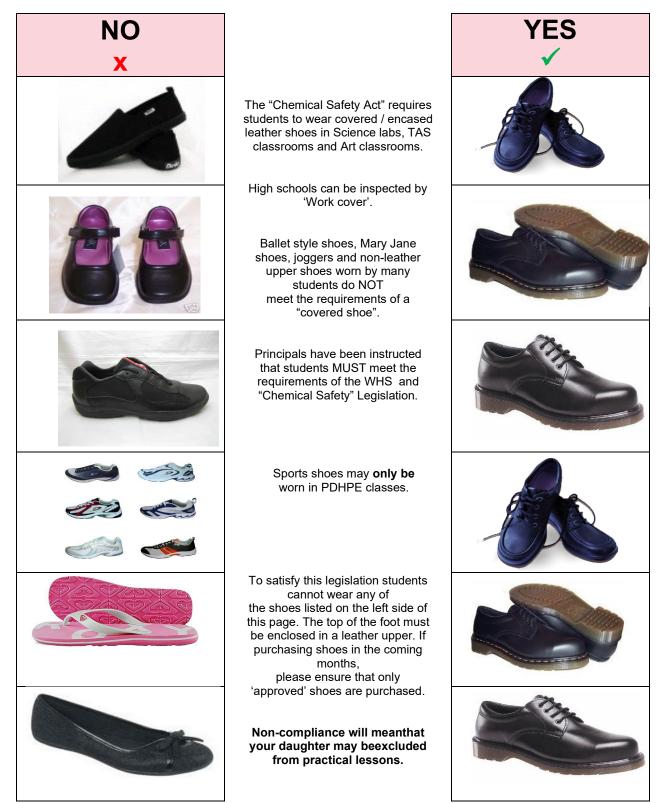

### 3. ACCEPTABLE SCHOOL SHOES

Please consider the uniform rules when purchasing any items of clothing especially in the coming holidays.

 Document Reference:
 Version:
 Version Date:
 Page No.

 SD | BMG | 09
 V: 05
 31.08.22
 6 of 9