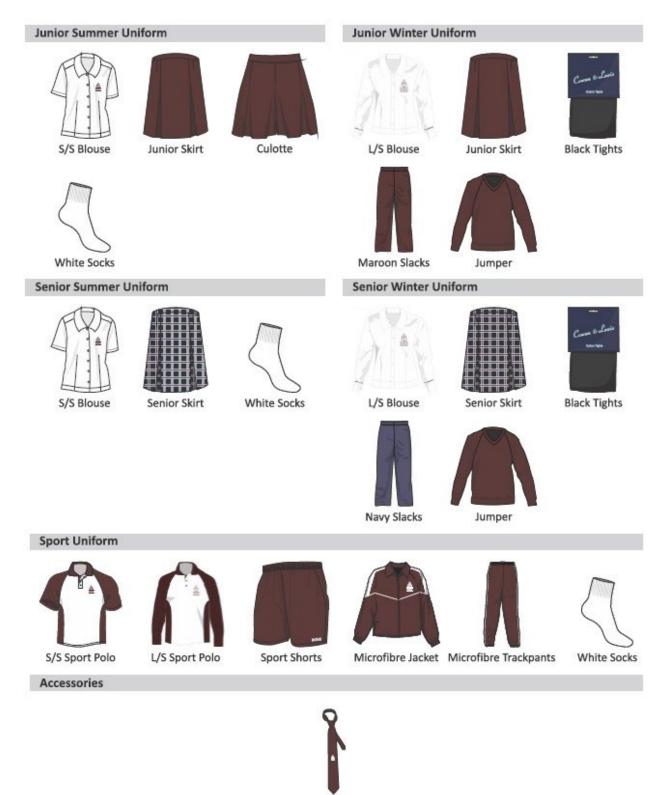

#### 2. UNIFORM SELECTIONS

Tie

Making a difference in the education of young women

 Document Reference:
 Version:
 Version Date:
 Page No.

 SD | BMG | 09
 V: 05
 31.08.22
 5 of 9

#### 4. UNIFORM PRICING

| BLOUSE (short sleeve)      | \$41.00       |
|----------------------------|---------------|
| BLOUSE (long sleeve)       | \$50.00       |
| JUNIOR SKIRT               | \$63.00       |
| CULOTTE                    | \$52.00       |
| SENIOR SKIRT               | \$63.00       |
| SPORTS POLO (short sleeve) | \$41.00       |
| SPORTS POLO (long sleeve)  | \$47.00       |
| SPORT SHORTS               | \$33.00       |
| WOOL JUMPER                | \$90.00       |
| JUNIOR SLACKS (maroon)     | \$45.00       |
| SENIOR SLACKS (navy)       | \$45.00       |
| MICROFIBRE JACKET          | \$73.00       |
| MICROFIBRE TRACKPANTS      | \$55.00       |
| TIE                        | \$25.00       |
| WHITE SOCKS                | \$5.00 each   |
|                            | or            |
|                            | \$15.00 for 4 |
| BLACK MICROFIBRE TIGHTS    | \$12.00 each  |
|                            | or            |
|                            | \$30.00 for 3 |